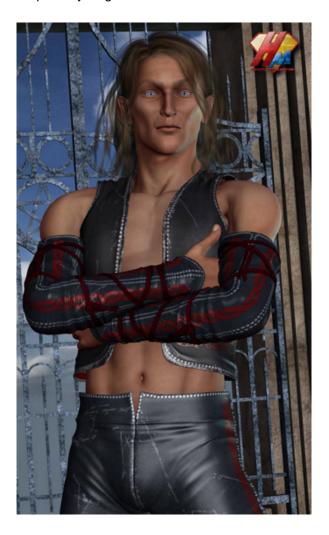

The legends of Thyadaris is a new line of products I am making for Heromorph all based in an exciting fantasy world filled with Wizards, Dragons, Angels and Demons. We have a number of Products and free items planned for this new line. To introduce The Legends of Thyadaris line of products I have made 2 Half Elf characters with custom head morphs. That are now available in either a bundle or individually.

## Vartan for M4

Vartan comes with:

4 Head INJ/REM 5 Body INJ/REM 5 ALL INJ/REM 2 Lights with AO 2 Lights Without AO 2 Head Texture (4000x4000) 1 Head Bump map (4000x4000) 1 Head Specular Map (4000x4000) 2 Torso Texture (4000x4000) 1 Torso Bump Map (4000x4000) 1 Torso Specular Map (4000x4000) 2 Limbs Texture (4000x4000) 1 Limbs Bump map (4000x4000) 1 Limbs Specular Map (4000x4000) 12 Eye Textures (1024x1024) 1 Teeth and Mouth Texture (2000x2000) 1 Genital Texture (1500 x 1500) 1 Genital Bump Map (1500 x 1500) 1 Genital Specular Map (1500 x 1500) 1 Genital Transparency Map (1500 x 1500) 2 IBL light textures (1000 x 1000) Both Poser and DS Mat settings.