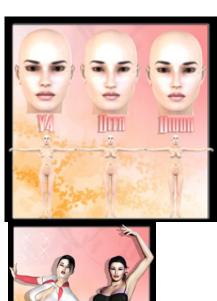

Poser and DS.

Does not include Hair or clothing.

| Modern Day Pinup Queens comes with:                                                       |
|-------------------------------------------------------------------------------------------|
| * 2 Head INJ/REM                                                                          |
| * 2 Body INJ/REM                                                                          |
| * 2 ALL INJ/REM                                                                           |
| * 13 Head Textures (3000x3000)                                                            |
| * 1 Torso Texture (3000x3000)                                                             |
| * 1 Limbs Texture (3000x3000)                                                             |
| * 9 Eye Textures (1024x1024)                                                              |
| * 1 Teeth and Mouth Texture (2000x2000)                                                   |
| * 2 Eyelash Transmaps (1000x1000)                                                         |
| * includes corresponding bump, trans, Specular maps for above.                            |
| Enjoy!!!                                                                                  |
| http://heromorph.com/hmdownload/index.php?main_page=product_info&cPath=65&products_id=256 |
|                                                                                           |
|                                                                                           |
|                                                                                           |
|                                                                                           |
|                                                                                           |
|                                                                                           |
|                                                                                           |