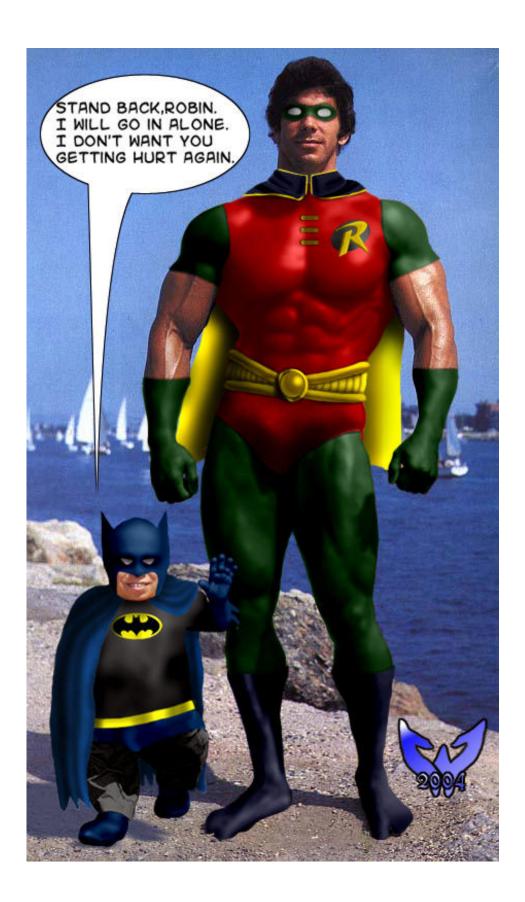

This was a really fun challenge.

Take an actor and or celeb (it doesn't even have to be a real one..ie: Mickey mouse) that totally would be the wrong choice for a movie/comic character and then do an image of his as the character.

We had this contest a few years ago and here were the images I did for it back then.

Due end of the month or before. No prizes, no limits on the number of pictures, no real rules other then to have fun. Images can be drawn, 3d, manip, crayon, whatever