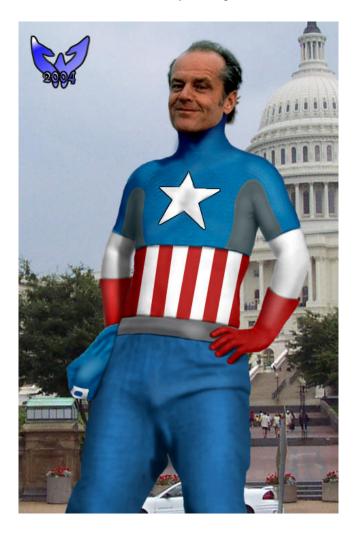

This was a really fun challenge.

Take an actor and or celeb (it doesn't even have to be a real one..ie: Mickey mouse) that totally would be the wrong choice for a movie/comic character and then do an image of his as the character.

We had this contest a few years ago and here were the images I did for it back then.

Due end of the month or before. No prizes, no limits on the number of pictures, no real rules other then to have fun. Images can be drawn, 3d, manip, crayon, whatever