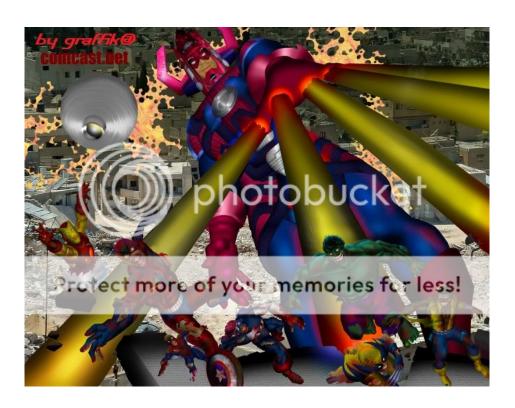

Forum: Sketchy Sketches

**Topic: Galactus Vs. Marvel Zombies In progress Subject: Galactus Vs. Marvel Zombies In progress** 

Posted by: graffik

Posted on: 2012/10/24 10:03:41

This is a image I intend to finish before Halloween - Originally based on the color layer of a DPS page of Marvel Zombies I worked on this is a remake of that DPS page spread it will comprise of 8 different characters I will try to put some closeups of some of the characters as I go get opinions before done (I will add the links as additional messages)

Galacts is created using numerous metal pieces and a real altered face. as well as using brown leather imagery recolored a bit for some of the burgundy regions - A real backdrop appropriate to image

While this is a work in art - lots of it are still rough

Solid color regions are where art will be placed

Sorry cannot post full-size images in this forum - image is also located here -> http://s516.photobucket.com/albums/u322/grafffik/RandomArt/?action=view&current=zombies.jpg